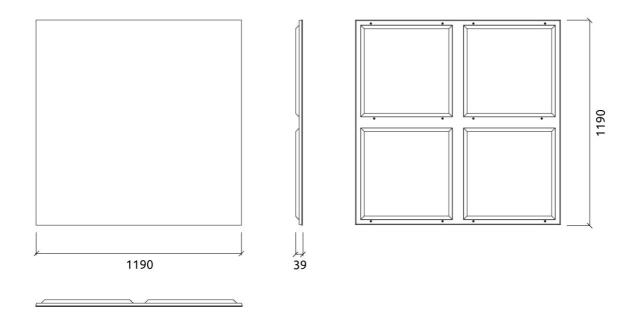

## **Dimensions**

Dimensions Weight

FG - PF | 1190x1190x39mm 4.85 Kg Box

Quantity per box: 4

Dimensions: 1235x1235x200mm

Volume: 0.305m3 Weight: 25.0Kg