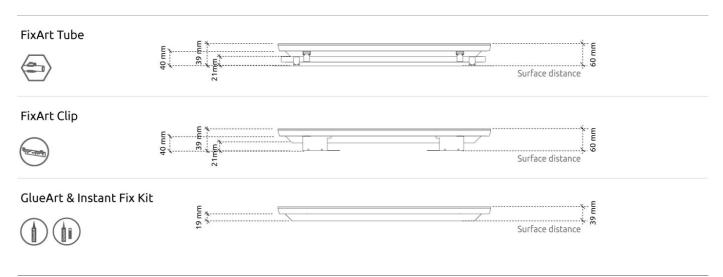

## **Fixing Systems**

### Add-ons

FixArt Tube FixArt Clip

GlueArt

Kit Mobile Wall Instant Fix Kit

M6 Screw Thread receiver - Add-on

Disclaimer:

When using FixArt Tube on the ceiling, it is obligatory to use the FixArt Lock security device. This system guarantees a safe and precise installation.