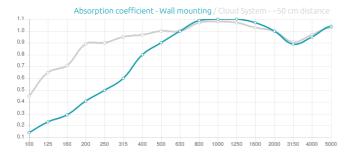

#### Performance

#### **Features**

Type: Absorber

Absorption Range: 250 Hz to 5000 Hz

Acoustic Class: B | (aw) = 0,8